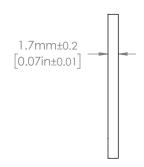

| DRAWING PROJECTION                                                   |      |           | THORLABS.com                                               |                  |
|----------------------------------------------------------------------|------|-----------|------------------------------------------------------------|------------------|
|                                                                      | NAME | DATE      | Fluorescent Calibration<br>Microscope Slide, Blue, 1" x 3" |                  |
| DRAWN                                                                | GY   | 21/JAN/19 |                                                            |                  |
| APPROVAL                                                             | PN   | 21/JAN/19 | MATERIAL Count A condition                                 | REV              |
| COPYRIGHT © 2019 BY THORLABS                                         |      |           | Cast Acrylic                                               |                  |
| VALUES IN PARENTHESIS ARE CALCULATED AND MAY CONTAIN ROUNDOFF ERRORS |      |           | FSK1 APPROX WE                                             | IGHT<br><b>g</b> |