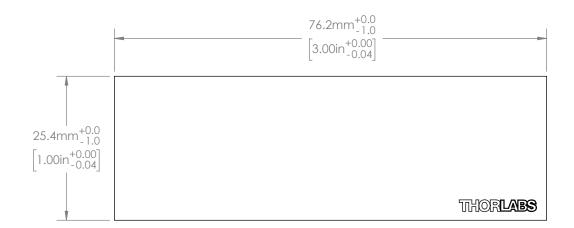

| DRAWING PROJECTION                                                   |      |           | THORLABS.com                                               |                  |
|----------------------------------------------------------------------|------|-----------|------------------------------------------------------------|------------------|
|                                                                      | NAME | DATE      | Fluorescent Calibration<br>Microscope Slide, Blue, 1" x 3" |                  |
| DRAWN                                                                | GY   | 21/JAN/19 |                                                            |                  |
| APPROVAL                                                             | PN   | 21/JAN/19 | MATERIAL Count A condition                                 | REV              |
| COPYRIGHT © 2019 BY THORLABS                                         |      |           | Cast Acrylic                                               |                  |
| VALUES IN PARENTHESIS ARE CALCULATED AND MAY CONTAIN ROUNDOFF ERRORS |      |           | FSK1 APPROX WE                                             | IGHT<br><b>g</b> |